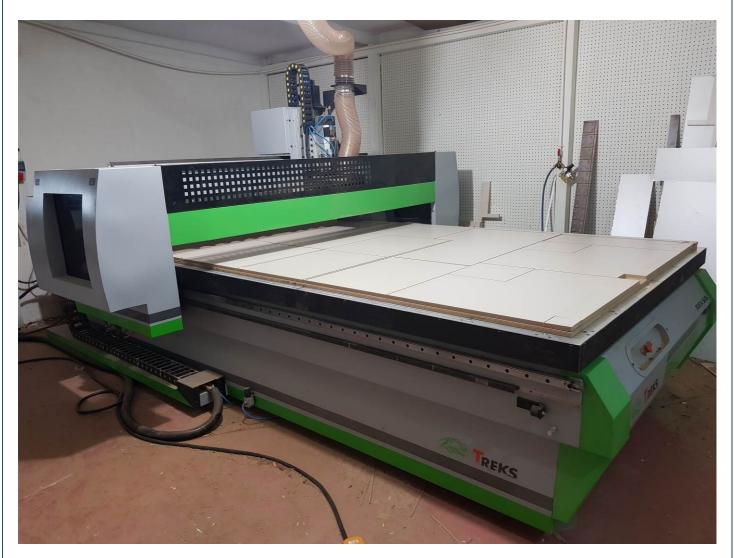

# **REKSIS Model TREKS**

#### **FLAT TABLE CNC WORKING CENTER**

#### **GENERAL FEATURES:**

CNC Working Centres capable to carry out wooden or similar materials machining.

#### Base and working table:

Structure made of welded steel plates of rectangular section, with multifunction aluminium worktable and single area. Gantry structure, made of welded steel plates of rectangular section which supports the main operating group.

#### **Some Pictures:**

**MAKSYS MAKİNA & OTOMASYON** 

MAKSYS MAKİNA & OTOMASYON

MAKSYS MAKINA & OTOMASYON

**MAKSYS MAKİNA & OTOMASYON** 

**MAKSYS MAKİNA & OTOMASYON**