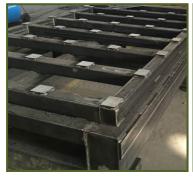

#### **HEAVY DUTY BASEMENT**

We are making heavy duty base.

#### Base and working table:

Structure made of welded steel plates of rectangular section, with multifunction aluminium worktable and single area. Gantry structure, made of welded steel plates of rectangular section which supports the main operating group.