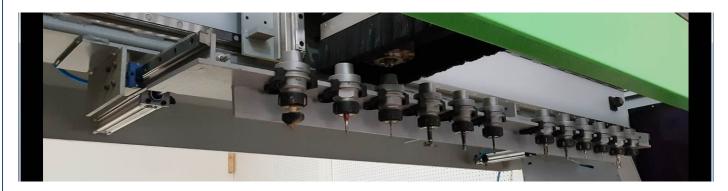

#### **TOOLCHANGER:**

NR 12 Toolchanger is under the bridge and moving x axes of the machine.

**MAKSYS MAKINA & OTOMASYON** 

# Mounted Under the bridge.