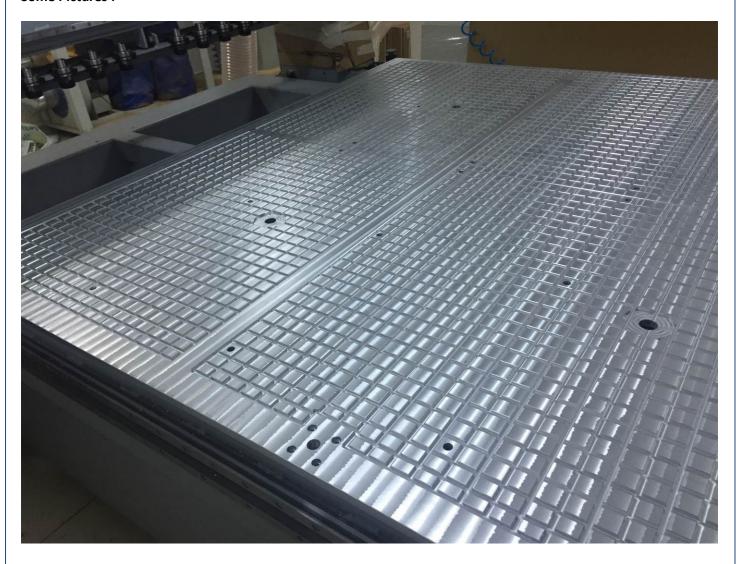

#### **Some Pictures:**

**MAKSYS MAKİNA & OTOMASYON** 

MAKSYS MAKİNA & OTOMASYON

MAKSYS MAKINA & OTOMASYON

**MAKSYS MAKİNA & OTOMASYON** 

**MAKSYS MAKİNA & OTOMASYON**

#### Base and working table:

Structure made of welded steel plates of rectangular section, with multifunction aluminium worktable and single area. Gantry structure, made of welded steel plates of rectangular section which supports the main operating group.