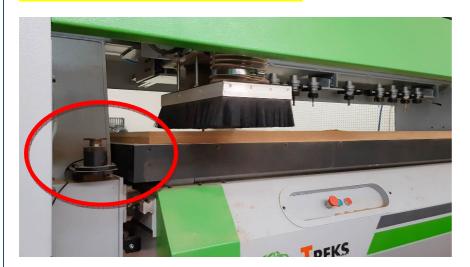

e are making heavy duty base.





#### With our metalworking machines in Our factory

#### **WORKING SPEED:**

X and Y Axes : 80 m/min.
Z Axes : 20 m/min.

#### **DRIVERS AND MOTORS:**

**X Axes**: 2 x 1.7 Kw. **Y Axes**: 1 x 1.7 Kw.

**Z Axes:** 1 x 1.1 Kw With Brake.

Brand is TPA ( ITALY )

# th

#### **SPINDLE MOTOR:**

Brand : HSD ( ITALYA ) or PDS by Hiteco ( GERMANY )

Power : 9 Kw ( Optional 12 Kw )

Maximum Rpm : 24.000 d/dk

#### **TOOLCHANGER:**

NR 12 Toolchanger is under the bridge and moving x axes of the machine.

**MAKSYS MAKINA & OTOMASYON** 



# Mounted Under the bridge.



# AUTOMATIC UNLOADER UNIT ( OPTIONAL ):



# **VACUUM:**

510 mt3 / Hour trubune type.



**MAKSYS MAKİNA & OTOMASYON** 



## **AUTOMATIC TOOL MEASUREMENT:**

## Automatic Measurement with X Axes.



#### **Some Pictures:**



**MAKSYS MAKİNA & OTOMASYON** 





MAKSYS MAKİNA & OTOMASYON





MAKSYS MAKINA & OTOMASYON





**MAKSYS MAKİNA & OTOMASYON** 







**MAKSYS MAKİNA & OTOMASYON**