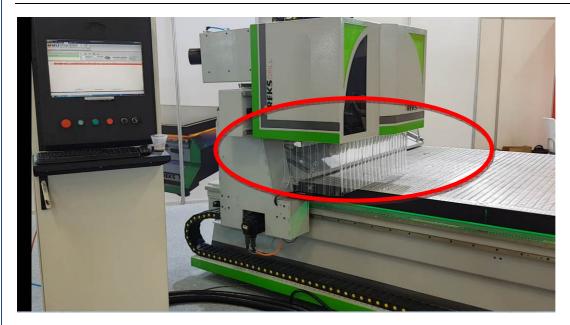

g to machine status. Green: Machine is Working, Yellow: Waiting command., Red: in Error

**MAKSYS MAKINA & OTOMASYON** 



#### **HEAVY DUTY BASEMENT**





We are making heavy duty base.





#### With our metalworking machines in Our factory

#### **WORKING SPEED:**

X and Y Axes : 80 m/min.
Z Axes : 20 m/min.

#### **DRIVERS AND MOTORS:**

**X Axes**: 2 x 1.7 Kw. **Y Axes**: 1 x 1.7 Kw.

**Z Axes:** 1 x 1.1 Kw With Brake.

Brand is TPA ( ITALY )

# th

#### **SPINDLE MOTOR:**

Brand : HSD ( ITALYA ) or PDS by Hiteco ( GERMANY )

Power : 9 Kw ( Optional 12 Kw )

Maximum Rpm : 24.000 d/dk

#### **TOOLCHANGER:**

NR 12 Toolchanger is under the bridge and moving x axes of the machine.

**MAKSYS MAKINA & OTOMASYON** 



# Mounted Under the bridge.



# AUTOMATIC UNLOADER UNIT ( OPTIONAL ):



# **VACUUM:**

510 mt3 / Hour trubune type.



**MAKSYS MAKİNA & OTOMASYON** 



## **AUTOMATIC TOOL MEASUREMENT:**

## Automatic Measurement with X Axes.



#### **Some Pictures:**



**MAKSYS MAKİNA & OTOMASYON** 





MAKSYS MAKİNA & OTOMASYON





MAKSYS MAKINA & OTOMASYON





**MAKSYS MAKİNA & OTOMASYON** 







**MAKSYS MAKİNA & OTOMASYON**