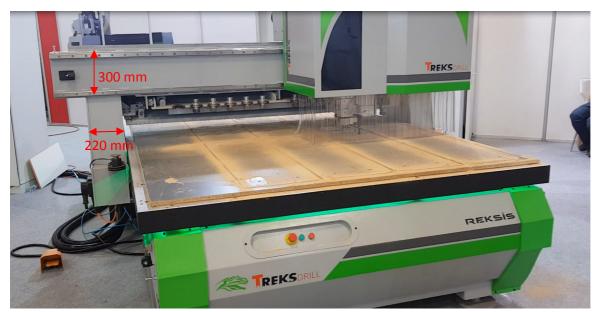

#### Differences:

Thanks to Bigger body with longer Z Axes Stroke, We can add unloader unit with cleaning bench. We can put toolchanger under the bridge. It saves times when machine during toolchanger. With more powerfull Servo motors and drives. Machine can reach 80 meter / min speed. Bigger Spindle motor.

TREKS WITH DRILLING OPTION