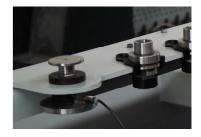

#### **TOOLCHANGER:**

NR 8 Toolchanger is in back side of the machine.

Mounted on machine body. Optional (10,12)

# **AUTOMATIC TOOL MEASUREMENT:**

Mounted on machine body.