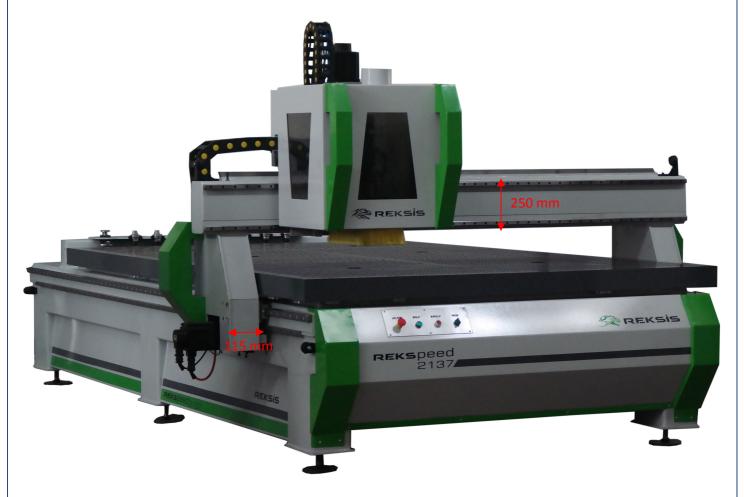

#### Base and working table:

Structure made of welded steel plates of rectangular section, with aluminium worktable and single area. Gantry structure, made of welded steel plates of rectangular section which supports the main operating group.

# **Operating Unit:**

Consisting in boring head as an option with only vertical spindles, plus electrospindle with HSK63F rapid tool changer.

#### **WORKING SPEED:**

X and Y Axes : 50 m/min. Z Axes : 15 m/min.