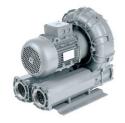

g machine body and its changing color according to machine status. Green: Machine is Working, Yellow: Waiting command., Red: in Error

#### **HEAVY DUTY BASEMENT**





We are making heavy duty base.





with our metalworking machines in Our

factory

**MAKSYS MAKINA & OTOMASYON** 



#### **WORKING SPEED:**

X and Y Axes : 50 m/min. Z Axes : 15 m/min.

#### **DRIVERS AND MOTORS:**

**X Axes**: 2 x 1.1 Kw. **Y Axes**: 1 x 1.1 Kw.

**Z Axes:** 1 x 0.75 Kw With Brake.

Brand is TPA ( ITALY )

### **SPINDLE MOTOR:**

Brand : HSD ( ITALY ) or PDS by Hiteco ( GERMANY )

Power : 6,6 Kw ( Optional 9 Kw )

Maximum Rpm : 24.000 d/dk

#### **TOOLCHANGER:**

NR 8 Toolchanger is in back side of the machine.

Mounted on machine body. Optional (10,12)



#### **VACUUM:**

510 mt3 / Hour trubune type.



**MAKSYS MAKINA & OTOMASYON** 



# **AUTOMATIC TOOL MEASUREMENT:**

Mounted on machine body.



# **Some Pictures:**



**MAKSYS MAKİNA & OTOMASYON** 





**MAKSYS MAKİNA & OTOMASYON** 





MAKSYS MAKİNA & OTOMASYON





MAKSYS MAKİNA & OTOMASYON