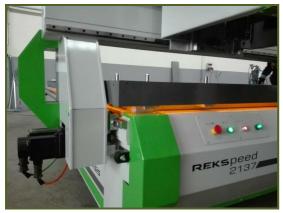

#### **USER FRIENDLY MACHINE**

The three different color of led surrouding machine body and its changing color according to machine status. Green: Machine is Working, Yellow: Waiting command., Red: in Error

#### **TOOLCHANGER:**

NR 8 Toolchanger is in back side of the machine.

Mounted on machine body. Optional (10,12)