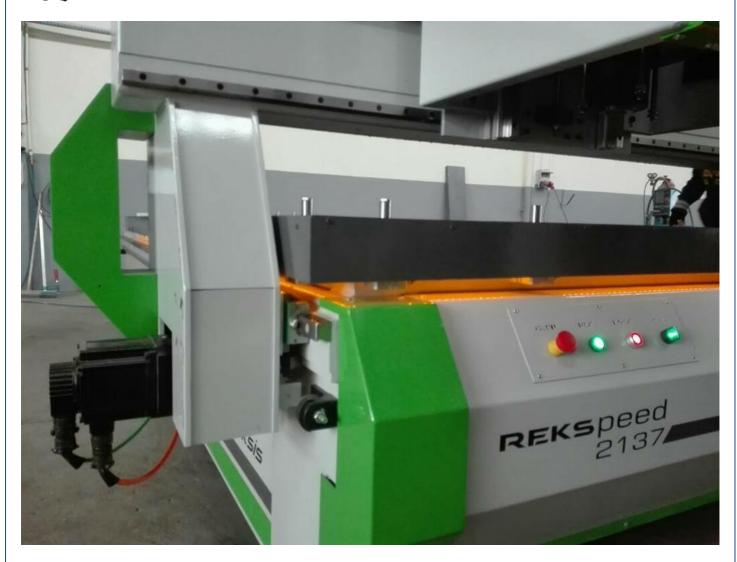

#### **USER FRIENDLY MACHINE**

The three different color of led surrouding machine body and its changing color according to machine status. Green: Machine is Working, Yellow: Waiting command., Red: in Error

# **Some Pictures:**

**MAKSYS MAKİNA & OTOMASYON** 

**MAKSYS MAKİNA & OTOMASYON** 

MAKSYS MAKİNA & OTOMASYON

MAKSYS MAKİNA & OTOMASYON