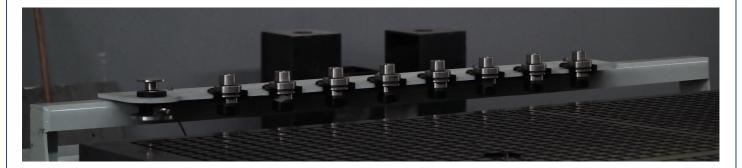

#### **TOOLCHANGER:**

NR 8 Toolchanger is in back side of the machine.

Mounted on machine body. Optional (10,12)

# **AUTOMATIC TOOL MEASUREMENT:**

Mounted on machine body.